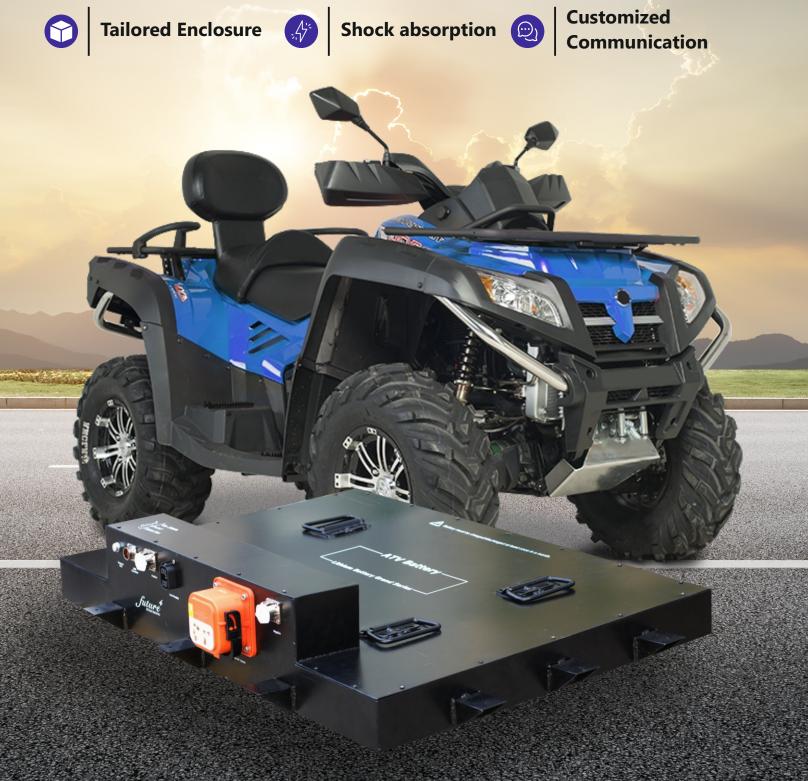

## **ATV Lithium Battery**

LFP / NCM

Smart BMS

Low/High Temperature
Performance

These "Made in India" All Terrain Vehicle batteries are built to withstand extreme conditions. Long-lasting with durable power and no maintenance features. The user can explore the ride without any worry about how rough or smooth your ride is.

The initial purchasing cost yields a higher cost-benefit to ensure satisfactory purchase, maximum performance and unrivaled reliability.

Future Hi-Tech has earned a quality name by using cells with international presence & certifications. The inbuilt safety devices, BMS with advanced protection and balancer features enhances the durability even more.