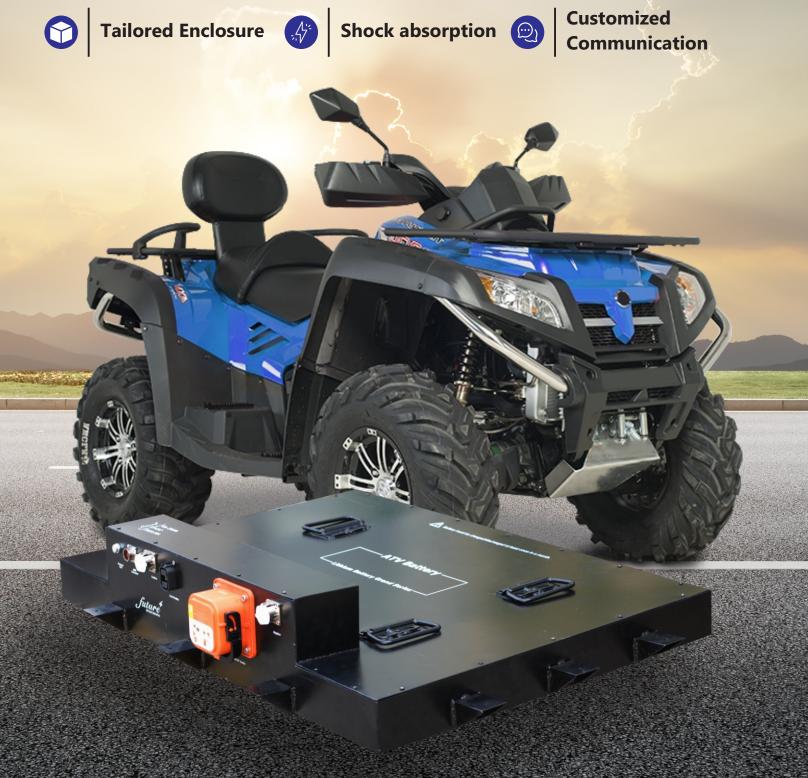

## **ATV Lithium Battery**

LFP / NCM

Low/High Temperature
Performance

These "Made in India" All Terrain Vehicle batteries are built to withstand extreme conditions. Long-lasting with durable power and no maintenance features. The user can explore the ride without any worry about how rough or smooth your ride is.

The initial purchasing cost yields a higher cost-benefit to ensure satisfactory purchase, maximum performance and unrivaled reliability.

Future Hi-Tech has earned a quality name by using cells with international presence & certifications. The inbuilt safety devices, BMS with advanced protection and balancer features enhances the durability even more.

## **TECHNICAL SPECIFICATIONS**

| Sr. No. | Parameters                                 | Factor        | Unit | 48V 200Ah (10Kw) |
|---------|--------------------------------------------|---------------|------|------------------|
| 1.      | Series                                     |               |      | Grand            |
| 2.      | Model                                      |               |      | FR347            |
| 3.      | Voltage Cut-off ( Operting Voltage Ranges) | Upper         | V    | 58.4             |
|         |                                            | Lower         |      | 40               |
| 4.      | Continuous Discharge Current               |               | А    | 286              |
| 5.      | Charge Current                             |               |      | 100              |
| 6.      | Internal Resistance                        |               | mΩ   | 80               |
| 7.      | Peak Discharge Current                     | Pulse for 30s | А    | 426              |
| 8.      | Compatible Motor                           |               | W    | 12000            |
| 9.      | Dimensions                                 | LxWxH         | mm   | 1000 x 700 x 185 |
| 10.     | Operating Temperature                      | Charging      | °C   | 0 ~ 45           |
|         |                                            | Discharging   |      | -20 ~ 60         |
| 11.     | Charging time ( CC/CV)                     |               | hr   | 2-3              |
| 12.     | Weight                                     |               | kg   | 85               |